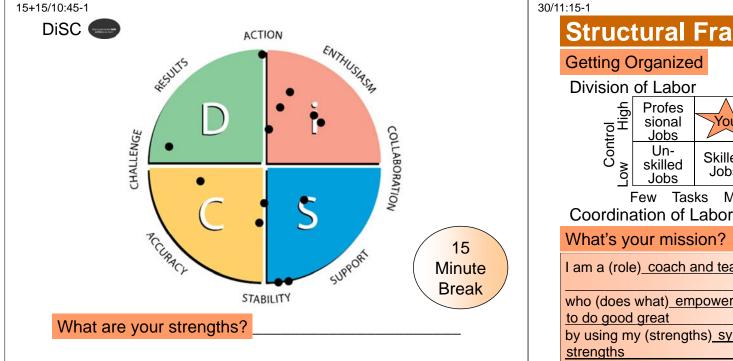

Two great questions

- What was your best day at work in the last 3 months?
- What was your worst day at work in the last 3 months?

15/10:15-1