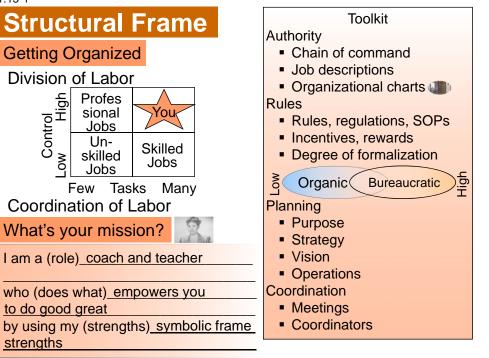

# Peoples and Organizations

Toolkit

Keep them: Meet their needs

Hire the right people

**Empower them** 

MeaningAutonomyFeedback

Invest in them: Training

Organizations exist to serve human needs.

All about the FIT: (People + Job) + (People + Organization)

- The three elements of fit
  - Responds to your need for useful work Self-respect
  - Enables you to express yourself Intrinsic motivation
  - Fulfills your financial, life needs Extrinsic motivation